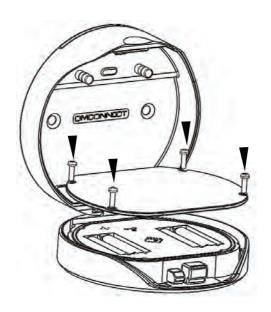

# **Step 1>Install Battery**

>. Rmove the (4) screws on the battery cover

>. Put 4 AAA batteries into the battery dock.