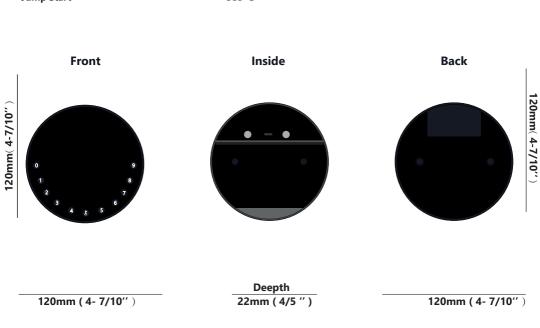

# **Specification**

Model K12

Material Body Zinc Alloy, SUS304

**Battery** 4 x AAA Alkaline Battery

**Unlock Mechanism**Bluetooth, PIN Code, App

Jump Start USB-C