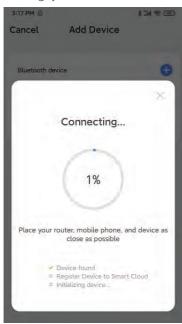

# > 2. Press the "Reset" button and hold it for 3 beeps to start pairing

>3. You will see the detected device and click "Go to add".

>4. Connecting, you need to wait for few seconds to let it finish.