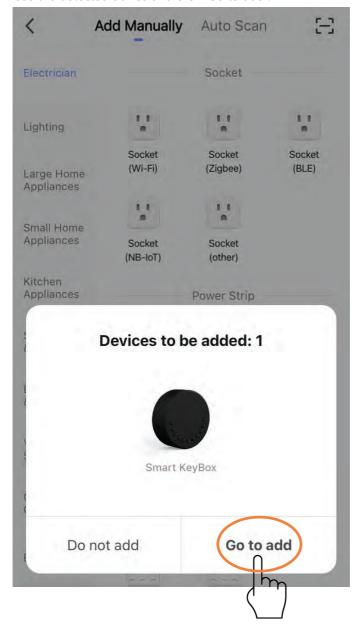

# Step 3>Add Device

>1.Go to App Home page, click Add Device or click "+" on the upper right.

# > 2. Press the "Reset" button and hold it for 3 beeps to start pairing

>3. You will see the detected device and click "Go to add".

>4. Connecting, you need to wait for few seconds to let it finish.