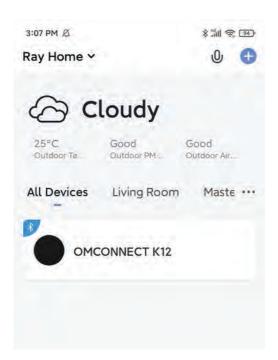

## >5. Device added

# **App Instructions**

You will see all devices and rooms on the home page.

☐ Tap the Device to start operating.

☐ Tap "Me" at the bottom to manage your home.

☐ Touch the lock sign to unlock and lock.

 $\ensuremath{\overline{\boxtimes}}$  Tap "Member Managemen to add or delete members.