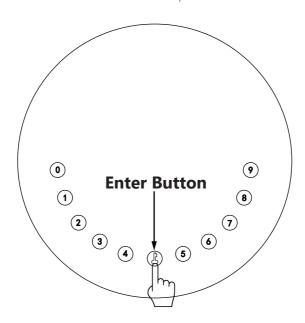

# Step 4>Change Admin Password-Initial Admin Password:123456

>1. Press the Enter Button and hold for 3 beeps

>2. Right after the 3 beeps please key in:

Initial Admin Password + Enter Button+New Admin password+Enter Button

## 2. Add User PIN

☑Press Enter and hold for 3 beeps, Admin PIN + enter + user PIN + enter + user PIN + enter