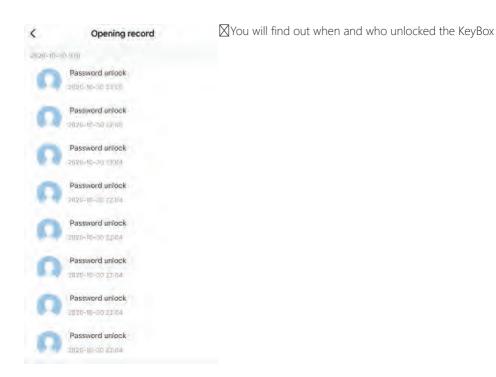

☑Tap "Intelligent Linkage" to turn on and off go home mode.

☑ Tap "Set" to manage passwords

☐ Tap "+" to add family member or others.

☐Go to "me" homepage and got to message center to check the records.

- ☐ Tap "one time code" under Online Code to set a online one time code.
- ☐ Tap "periodic Code" under Online Code to set a online code which will be available in a period of time.
- ☐ Tap "One Time Code" under Offline Code to generate a one time offline code which will be a 10 digits code and use it when the device is offline.
- ☐ Tap " Offline Temporary Code" under Offline Code t generate a offline code(10 digits) which will be available in a period of time, and use when the device is offline or Bluetooth disconnected with device.
- ☐ Tap "Clear Code" to generate a code(10 digits) which is able to clear Codes that need to be invalid or clear all codes.