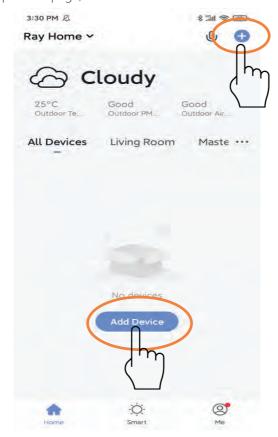

# Step 3>Add Device

>1.Go to App Home page, click Add Device or click "+" on the upper right.