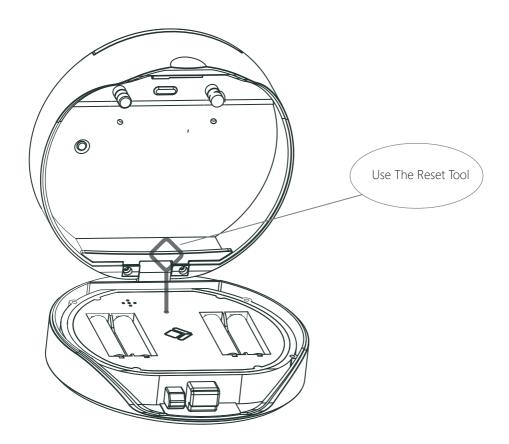

# > 2. Press the "Reset" button and hold it for 3 beeps to start pairing

>3. You will see the detected device and click "Go to add".

>4. Connecting, you need to wait for few seconds to let it finish.

## 8. Reset Factory Mode

Press and hold the reset button for 5seconds and with a long beep

## **Bluetooth broadcasting & re-connecting:**

Press and hold the reset button for 3 beeps, you will be able to pair the device.

☑Bluetooth broadcasting will turn to sleep mode if no operations within 1 minute.