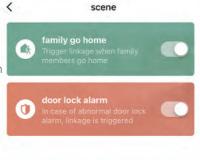

☑Tap "Intelligent Linkage" to turn on and off go home mode.

☑ Tap "Set" to manage passwords

☐ Tap "+" to add family member or others.

☐Go to "me" homepage and got to message center to check the records.

- ☐ Tap "one time code" under Online Code to set a online one time code.
- ☐ Tap "periodic Code" under Online Code to set a online code which will be available in a period of time.
- ☐ Tap "One Time Code" under Offline Code to generate a one time offline code which will be a 10 digits code and use it when the device is offline.
- ☐ Tap " Offline Temporary Code" under Offline Code t generate a offline code(10 digits) which will be available in a period of time, and use when the device is offline or Bluetooth disconnected with device.
- ☐ Tap "Clear Code" to generate a code(10 digits) which is able to clear Codes that need to be invalid or clear all codes.