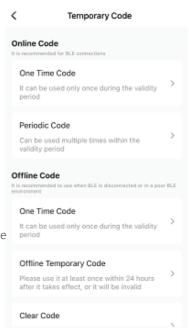

☑Tap "Intelligent Linkage" to turn on and off go home mode.

☑ Tap "Set" to manage passwords

☐ Tap "+" to add family member or others.

☐Go to "me" homepage and got to message center to check the records.

- ☐ Tap "one time code" under Online Code to set a online one time code.
- ☐ Tap "periodic Code" under Online Code to set a online code which will be available in a period of time.
- ☐ Tap "One Time Code" under Offline Code to generate a one time offline code which will be a 10 digits code and use it when the device is offline.
- ☐ Tap " Offline Temporary Code" under Offline Code t generate a offline code(10 digits) which will be available in a period of time, and use when the device is offline or Bluetooth disconnected with device.
- ☐ Tap "Clear Code" to generate a code(10 digits) which is able to clear Codes that need to be invalid or clear all codes.