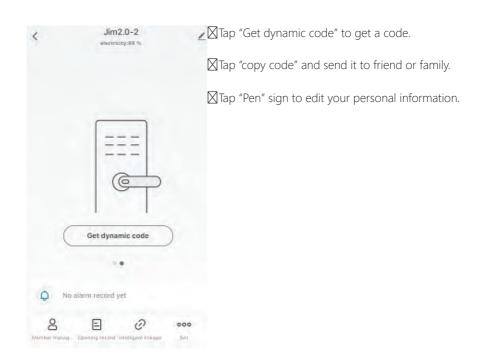

## Offline Unlock

You could generate offline code through mobile App, for scheduled access, parcel delivery, house keeping, etc.

#### **Mobile Administrator**

Set Administrator PIN Codes from your Mobile to unlock, add users, delete users, etc.

☑Tap "Intelligent Linkage" to turn on and off go home mode.

☑ Tap "Set" to manage passwords

☐ Tap "+" to add family member or others.

☐Go to "me" homepage and got to message center to check the records.

- ☐ Tap "one time code" under Online Code to set a online one time code.
- ☐ Tap "periodic Code" under Online Code to set a online code which will be available in a period of time.
- ☐ Tap "One Time Code" under Offline Code to generate a one time offline code which will be a 10 digits code and use it when the device is offline.
- ☐ Tap " Offline Temporary Code" under Offline Code t generate a offline code(10 digits) which will be available in a period of time, and use when the device is offline or Bluetooth disconnected with device.
- ☐ Tap "Clear Code" to generate a code(10 digits) which is able to clear Codes that need to be invalid or clear all codes.