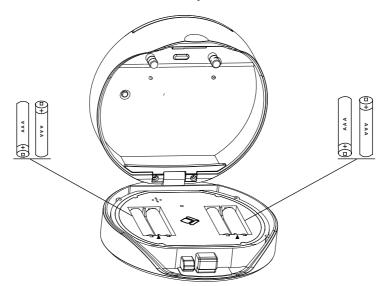

# **Step 1>Install Battery**

>. Rmove the (4) screws on the battery cover

>. Put 4 AAA batteries into the battery dock.